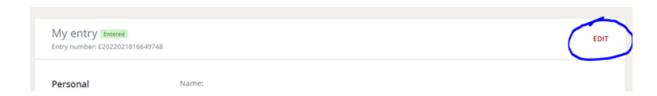

1. Log into your account and go to the tournament website. You should see the "My entry" black button at the top, beside the tournament title.

2. After you press the "My entry" button, you will see a page with your personal information. On top, you will see the "EDIT" button in red. Press the "EDIT" button.

3. You will be directed to another page with your information and your entry choice (Boys U16 or Girls U16). It may still say "reserve", but don't worry about this. Scroll to the bottom section under "Remarks". You should see "I agree to the tournament regulations" and a "YES/NO" button. Choose "Yes" and then press the "Submit Changes" green button.