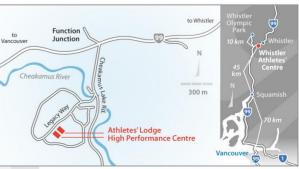

The Whistler Athletes' Lodge is located in Cheakamus Crossing, Whistler's newest neighborhood across the Highway from Function Junction. The Lodge features 75 rooms containing 155 beds and a commercial kitchen and dining area for groups to enjoy home cooked or catered meals.

#### Whistler Athletes' Centre

| Address:                               | 1080 Legacy Way, Whistler, BC, Canada VON 1B1  |
|----------------------------------------|------------------------------------------------|
| Lodge:                                 | 604-964-0052 / lodge@whistlersportlegacies.com |
| Sport Services & Sales:                | 604-964-0056                                   |
| Email: lodge@whistlersportlegacies.com |                                                |
| Web: www.wl                            | nistlerathletescentre.com                      |